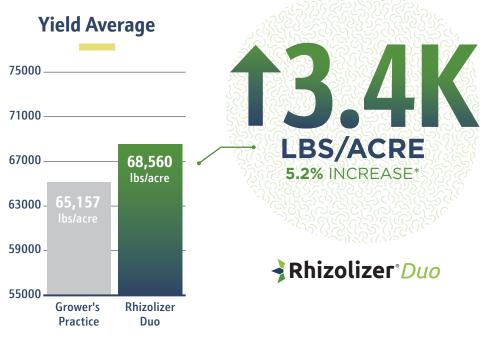

## Fresh Market Tomato

Locus AG's tomato program is proven by third-party, independent trials to increase yield and ROI.

\*Third-party data in Thonotosassa, FL. Products used: Rhizolizer Duo Wettable Powder for Fruits & Vegetables.

## **Trial Results by Location**

At Locus AG, it's not what we say. It's what the data proves. That's why we partner with contract research organizations (CROs) across the country to run third-party, randomized and replicated trials on a variety of crops to prove the yield-boosting power of our biologicals.

| CRO        | State   | City         | Year | Product            | Untreated<br>LBS/ACRE | Treated<br>LBS/ACRE | Difference<br>LBS/ACRE |
|------------|---------|--------------|------|--------------------|-----------------------|---------------------|------------------------|
| Florida Ag | Florida | Thonotosassa | 2022 | Wettable<br>Powder | 48878                 | 52871               | 3993                   |
| Florida Ag | Florida | Thonotosassa | 2023 | Wettable<br>Powder | 81435.4               | 84248.7             | 2813.3                 |