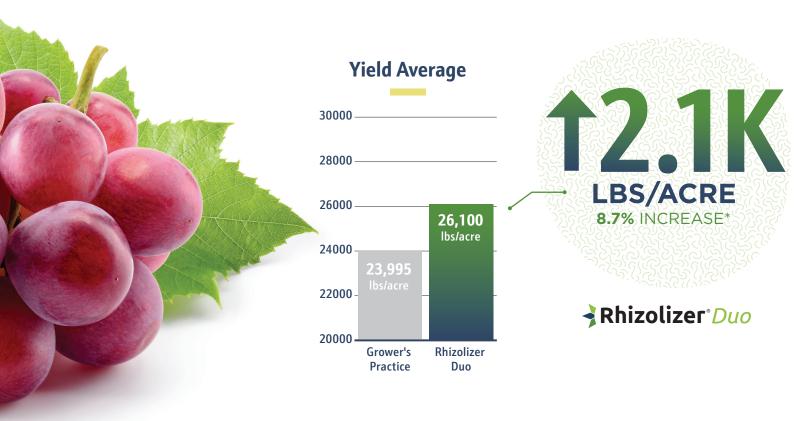

## **Table Grape**

Locus AG's grape program is proven by third-party, independent trials to increase vield and ROI.

\*Third-party data in Sanger, CA. Products used: Rhizolizer Duo Wettable Powder for Vineyards & Orchards.

## **Trial Results by Location**

At Locus AG, it's not what we say. It's what the data proves. That's why we partner with contract research organizations (CROs) across the country to run third-party, randomized and replicated trials on a variety of crops to prove the yield-boosting power of our biologicals.

| CRO        | State      | City   | Year | Product     | Untreated<br>BU/ACRE | Treated<br>BU/ACRE | <b>Difference</b><br>BU/ACRE |
|------------|------------|--------|------|-------------|----------------------|--------------------|------------------------------|
| Pacific Ag | California | Sanger | 2022 | Box Applied | 19995.9              | 21934.7            | 1938.8                       |
| Pacific Ag | California | Sanger | 2023 | Box Applied | 27994.4              | 30264.9            | 2270.5                       |