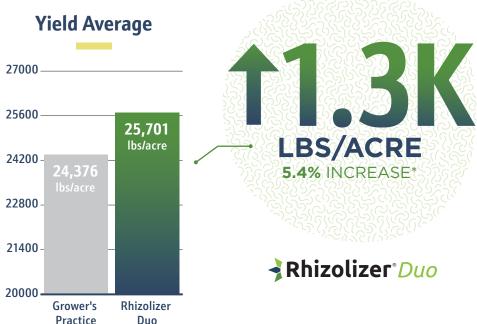

## **Trial Results by Location**

At Locus AG, it's not what we say. It's what the data proves. That's why we partner with contract research organizations (CROs) across the country to run third-party, randomized and replicated trials on a variety of crops to prove the yield-boosting power of our biologicals.

| CRO        | State      | City          | Year | Product            | Untreated<br>LBS/ACRE | Treated<br>LBS/ACRE | Difference<br>LBS/ACRE |
|------------|------------|---------------|------|--------------------|-----------------------|---------------------|------------------------|
| Pacific Ag | California | Arroyo Grande | 2022 | Wettable<br>Powder | 14540.3               | 16063.83            | 1523.53                |
| Pacific Ag | California | Arroyo Grande | 2023 | Wettable<br>Powder | 36298.5               | 38073.3             | 1774.8                 |
| Florida Ag | Florida    | Dover         | 2023 | Wettable<br>Powder | 22288.2               | 22967               | 678.8                  |