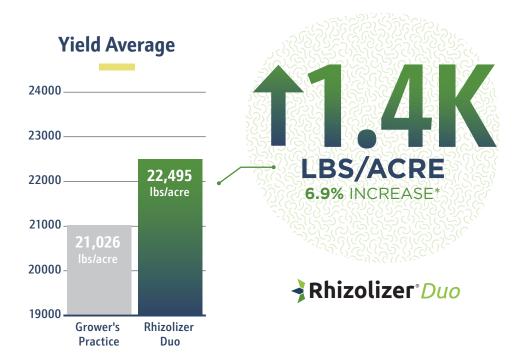

## **Trial Results by Location**

At Locus AG, it's not what we say. It's what the data proves. That's why we partner with contract research organizations (CROs) across the country to run third-party, randomized and replicated trials on a variety of crops to prove the yield-boosting power of our biologicals.

| CRO        | State      | City         | Year | Product            | Untreated<br>LBS/ACRE | Treated<br>LBS/ACRE | Difference<br>LBS/ACRE |
|------------|------------|--------------|------|--------------------|-----------------------|---------------------|------------------------|
| Florida Ag | Florida    | Thonotosassa | 2022 | Wettable<br>Powder | 26184.4               | 28422.9             | 2238.5                 |
| Florida Ag | Florida    | Thonotosassa | 2023 | Wettable<br>Powder | 27657                 | 29631.7             | 1974.7                 |
| Pacific Ag | California | Five Points  | 2023 | Wettable<br>Powder | 9237.7                | 9432.6              | 194.9                  |