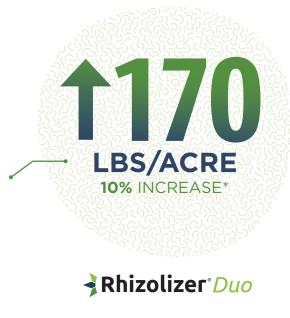

## **Trial Results by Location**

At Locus AG, it's not what we say. It's what the data proves. That's why we partner with contract research organizations (CROs) across the country to run third-party, randomized and replicated trials on a variety of crops to prove the yield-boosting power of our biologicals.

| CRO        | State         | City        | Year | Product            | Untreated<br>LBS/ACRE | Treated<br>LBS/ACRE | Difference<br>LBS/ACRE |
|------------|---------------|-------------|------|--------------------|-----------------------|---------------------|------------------------|
| ALMONDS 1  | 5+ YEAR TREES |             |      |                    |                       |                     |                        |
| Pacific Ag | California    | Five Points | 2023 | Wettable<br>Powder | 182.5                 | 285.9               | 103.4                  |
| ALMONDS 5  | -8 YEAR TREES |             |      |                    |                       |                     |                        |
| Pacific Ag | California    | Five Points | 2023 | Wettable<br>Powder | 3055.4                | 3292.5              | 237.1                  |