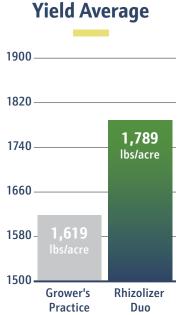

## **Trial Results by Location**

At Locus AG, it's not what we say. It's what the data proves. That's why we partner with contract research organizations (CROs) across the country to run third-party, randomized and replicated trials on a variety of crops to prove the yield-boosting power of our biologicals.

| CRO        | State         | City        | Year | Product            | Untreated<br>LBS/ACRE | Treated<br>LBS/ACRE | Difference<br>LBS/ACRE |
|------------|---------------|-------------|------|--------------------|-----------------------|---------------------|------------------------|
| ALMONDS 1  | 5+ YEAR TREES |             |      |                    |                       |                     |                        |
| Pacific Ag | California    | Five Points | 2023 | Wettable<br>Powder | 182.5                 | 285.9               | 103.4                  |
| ALMONDS 5  | -8 YEAR TREES |             |      |                    |                       |                     |                        |
| Pacific Ag | California    | Five Points | 2023 | Wettable<br>Powder | 3055.4                | 3292.5              | 237.1                  |