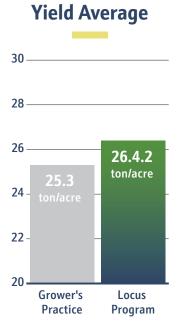

## DATA SHEET

Locus AG's sugar beet program is proven by third-party, independent trials to increase yield and ROI.

\*Third-party data in Minnesota. Products used: Pantego Box Applied & Rhizolizer Duo Box Applied.

## **Trial Results by Location**

At Locus AG, it's not what we say. It's what the data proves. That's why we partner with contract research organizations (CROs) across the country to run third-party, randomized and replicated trials on a variety of crops to prove the yield-boosting power of our biologicals.