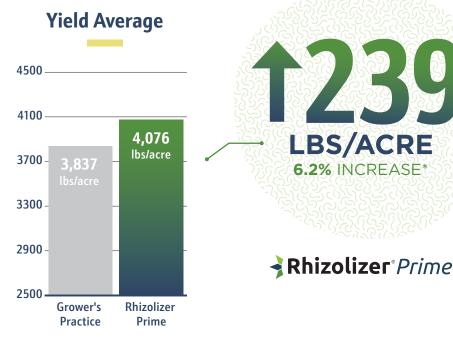

## **Peanut**

Locus AG's peanut program is proven by third-party, independent trials to increase yield and ROI.

\*Third-party data from two US states. Product used: Rhizolizer Prime Box Applied for Peanuts.

## **Trial Results by Location**

At Locus AG, it's not what we say. It's what the data proves. That's why we partner with contract research organizations (CROs) across the country to run third-party, randomized and replicated trials on a variety of crops to prove the yield-boosting power of our biologicals.

| CRO            | State          | City      | Year | Product     | Untreated<br>LBS/ACRE | Treated<br>LBS/ACRE | Difference<br>LBS/ACRE |
|----------------|----------------|-----------|------|-------------|-----------------------|---------------------|------------------------|
| SE Ag Research | Georgia        | Chula     | 2023 | Box Applied | 1838.2                | 1839                | 0.8                    |
| Tidewater      | North Carolina | Belvidere | 2023 | Box Applied | 5836.7                | 6313.9              | 477.2                  |