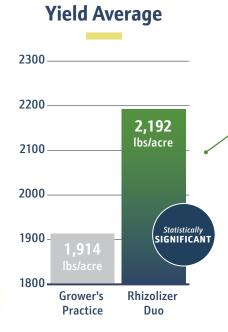

### Rhizolizer<sup>®</sup>Duo

\*Third-party data in Landon, ND. Products used: Rhizolizer Duo Box Applied.

## **Trial Results by Location**

At Locus AG, it's not what we say. It's what the data proves. That's why we partner with contract research organizations (CROs) across the country to run third-party, randomized and replicated trials on a variety of crops to prove the yield-boosting power of our biologicals. **The below results are reported at a 95% confidence level.** 

| CRO                  | State        | City   | Year | Product     | Untreated<br>LBS/ACRE | <b>Treated</b><br>LBS/ACRE | Difference<br>LBS/ACRE |
|----------------------|--------------|--------|------|-------------|-----------------------|----------------------------|------------------------|
| IRRIGATED CANOLA     |              |        |      |             |                       |                            |                        |
| NDSU                 | North Dakota | Landon | 2022 | Box Applied | 2131.25               | 2378.5                     | 247.25                 |
| NON-IRRIGATED CANOLA |              |        |      |             |                       |                            |                        |
| NDSU                 | North Dakota | Landon | 2022 | Box Applied | 1697.5                | 2006.5                     | 309                    |