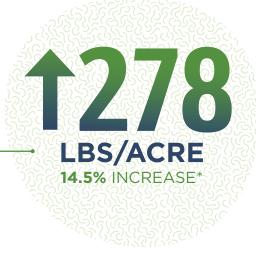

### Rhizolizer<sup>®</sup>Duo

\*Third-party data in Landon, ND. Products used: Rhizolizer Duo Box Applied.

## **Trial Results by Location**

At Locus AG, it's not what we say. It's what the data proves. That's why we partner with contract research organizations (CROs) across the country to run third-party, randomized and replicated trials on a variety of crops to prove the yield-boosting power of our biologicals. **The below results are reported at a 95% confidence level.** 

| CRO                  | State        | City   | Year | Product     | Untreated<br>LBS/ACRE | <b>Treated</b><br>LBS/ACRE | Difference<br>LBS/ACRE |
|----------------------|--------------|--------|------|-------------|-----------------------|----------------------------|------------------------|
| IRRIGATED CANOLA     |              |        |      |             |                       |                            |                        |
| NDSU                 | North Dakota | Landon | 2022 | Box Applied | 2131.25               | 2378.5                     | 247.25                 |
| NON-IRRIGATED CANOLA |              |        |      |             |                       |                            |                        |
| NDSU                 | North Dakota | Landon | 2022 | Box Applied | 1697.5                | 2006.5                     | 309                    |